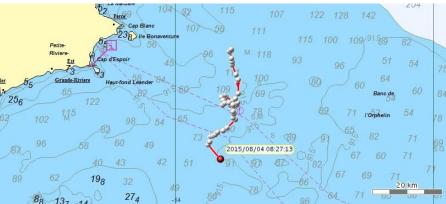

## Current Satellite tag locations August 19, 2015 (9:00 am):

1.) Coordinates: 47°34′49″ N and 60°07′06″W – This tag has stopped communicating with the satellite. The coordinates listed are the most recent prior to communication stopping.



2.) Coordinates: 47°41′29" N and 60°31′56" W



3.) Coordinates: 48°10′44″ N and 63°49′29″ W - This tag has stopped communicating with the satellite. The coordinates listed are the most recent prior to communication stopping.



4.) Coordinates: 48°10′48″ N and 62°15′55″W - This tag has stopped communicating with the satellite. The coordinates listed are the most recent prior to communication stopping.



## 5.) Coordinates: 46°13′07" N and 59°57′48"W



## 6.) Coordinates: 46°56′11″ N and 59°16′03″ W



## 7.) Coordinates: 47°06′44″ N and 64°26′43″ W



# 8.) Coordinates: 47°08'40" N and 63°16'41" W



## 9.) Coordinates: 47°10′35″ N and 60°28′47″ W



Google Earth Image of all 6 satellite tags still transmitting: The one located in the Sydney area has made it to land.