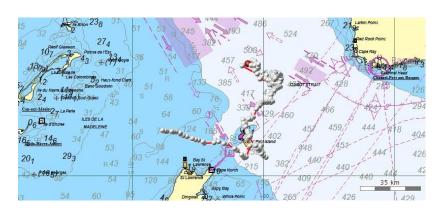

## Current Satellite tag locations August 19, 2015 (9:00 am):

1.) Coordinates: 47°34′49″ N and 60°07′06″W – This tag has stopped communicating with the satellite. The coordinates listed are the most recent prior to communication stopping.

2.) Coordinates: 47°41′29" N and 60°31′56" W

3.) Coordinates: 48°10′44″ N and 63°49′29″ W - This tag has stopped communicating with the satellite. The coordinates listed are the most recent prior to communication stopping.

4.) Coordinates: 48°10′48″ N and 62°15′55″W - This tag has stopped communicating with the satellite. The coordinates listed are the most recent prior to communication stopping.

## 5.) Coordinates: 46°13′07" N and 59°57′48"W

## 6.) Coordinates: 46°56′11″ N and 59°16′03″ W

## 7.) Coordinates: 47°06′44″ N and 64°26′43″ W

# 8.) Coordinates: 47°08'40" N and 63°16'41" W

## 9.) Coordinates: 47°10′35″ N and 60°28′47″ W

Google Earth Image of all 6 satellite tags still transmitting: The one located in the Sydney area has made it to land.