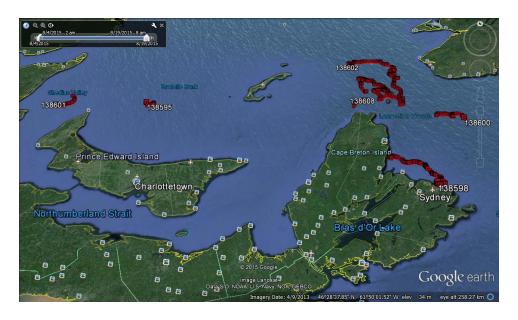

## 9.) Coordinates: 47°10′35″ N and 60°28′47″ W

Google Earth Image of all 6 satellite tags still transmitting: The one located in the Sydney area has made it to land.