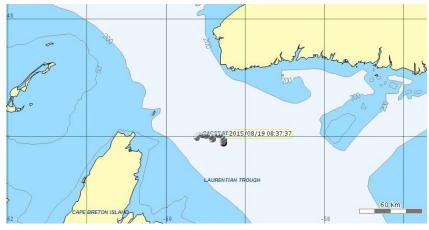

## Current Satellite tag locations August 19, 2015 (9:00 am):

1.) Coordinates: 47°34′49″ N and 60°07′06″W – This tag has stopped communicating with the satellite. The coordinates listed are the most recent prior to communication stopping.



2.) Coordinates: 47°41′29" N and 60°31′56" W



3.) Coordinates: 48°10′44″ N and 63°49′29″ W - This tag has stopped communicating with the satellite. The coordinates listed are the most recent prior to communication stopping.



4.) Coordinates: 48°10′48″ N and 62°15′55″W - This tag has stopped communicating with the satellite. The coordinates listed are the most recent prior to communication stopping.



## 5.) Coordinates: 46°13′07" N and 59°57′48"W



## 6.) Coordinates: 46°56′11″ N and 59°16′03″ W



## 7.) Coordinates: 47°06′44″ N and 64°26′43″ W



# 8.) Coordinates: 47°08'40" N and 63°16'41" W



## 9.) Coordinates: 47°10′35″ N and 60°28′47″ W



Google Earth Image of all 6 satellite tags still transmitting: The one located in the Sydney area has made it to land.