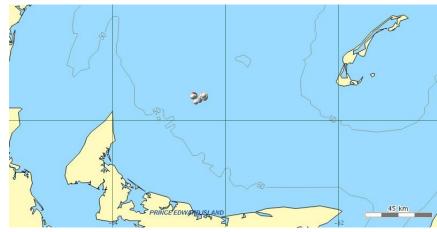

## 9.) Coordinates: 47°10′35″ N and 60°28′47″ W

Google Earth Image of all 6 satellite tags still transmitting: The one located in the Sydney area has made it to land.