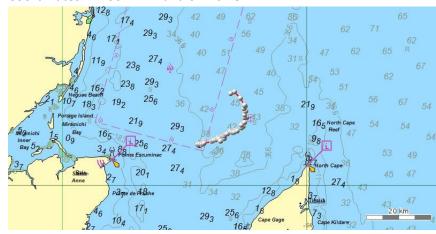

Current Satellite tag locations August 19, 2015 (9:00 am):

1.) Coordinates: 47°34′49″ N and 60°07′06″W – This tag has stopped communicating with the satellite. The coordinates listed are the most recent prior to communication stopping.



2.) Coordinates: 47°41′29" N and 60°31′56" W



3.) Coordinates: 48°10′44″ N and 63°49′29″ W - This tag has stopped communicating with the satellite. The coordinates listed are the most recent prior to communication stopping.



4.) Coordinates: 48°10′48″ N and 62°15′55″W - This tag has stopped communicating with the satellite. The coordinates listed are the most recent prior to communication stopping.



## 5.) Coordinates: 46°13′07" N and 59°57′48"W



## 6.) Coordinates: 46°56′11″ N and 59°16′03″ W



## 7.) Coordinates: 47°06′44″ N and 64°26′43″ W



# 8.) Coordinates: 47°08'40" N and 63°16'41" W



## 9.) Coordinates: 47°10′35″ N and 60°28′47″ W



Google Earth Image of all 6 satellite tags still transmitting: The one located in the Sydney area has made it to land.