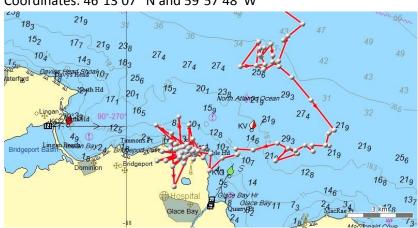

## Current Satellite tag locations August 19, 2015 (9:00 am):

1.) Coordinates: 47°34′49″ N and 60°07′06″W – This tag has stopped communicating with the satellite. The coordinates listed are the most recent prior to communication stopping.



2.) Coordinates: 47°41′29" N and 60°31′56" W



3.) Coordinates: 48°10′44″ N and 63°49′29″ W - This tag has stopped communicating with the satellite. The coordinates listed are the most recent prior to communication stopping.



4.) Coordinates: 48°10′48″ N and 62°15′55″W - This tag has stopped communicating with the satellite. The coordinates listed are the most recent prior to communication stopping.



## 5.) Coordinates: 46°13′07" N and 59°57′48"W



## 6.) Coordinates: 46°56′11″ N and 59°16′03″ W



## 7.) Coordinates: 47°06′44″ N and 64°26′43″ W



# 8.) Coordinates: 47°08'40" N and 63°16'41" W



## 9.) Coordinates: 47°10′35″ N and 60°28′47″ W



Google Earth Image of all 6 satellite tags still transmitting: The one located in the Sydney area has made it to land.