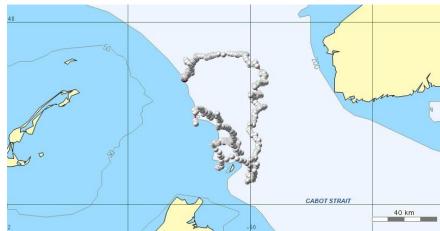

## 9.) Coordinates: 47°10′35″ N and 60°28′47″ W

Google Earth Image of all 6 satellite tags still transmitting: The one located in the Sydney area has made it to land.