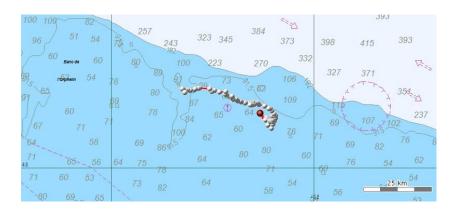

## 7.) Coordinates: 47°06′44″ N and 64°26′43″ W

# 8.) Coordinates: 47°08'40" N and 63°16'41" W